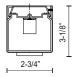

## SPECIFICATION DETAILS

| Fixture Dimensions     | W20-3/4" x H2-3/4" x E3-1/8"                               |
|------------------------|------------------------------------------------------------|
| Light Source           | AC LED Module                                              |
| Wattage                | 22W                                                        |
| Total Lumens           | 1600lm                                                     |
| Delivered Lumens       | BK-1256lm; CH-1274lm;                                      |
| Voltage                | 120V                                                       |
| Color Temperature      | 3000К                                                      |
| CRI (Ra)               | 90CRI                                                      |
| Optional Color Temps   | 2700K - 5000K Available, Minimum Order Quantities<br>Apply |
| LED Rated Life         | 50,000 hours                                               |
| Dimming                | 100% - 10%, ELV Dimmer (Not Included)                      |
| Diffuser Details       | White Acrylic Diffuser                                     |
| ADA Compliant          | Yes                                                        |
| Location               | Damp                                                       |
| Illumination Direction | All-Direction                                              |
| Mounting Style         | All Orientation; Wall;                                     |
| CEC Title 24 JA8       | Yes, JA8-2022                                              |
| Canopy Dimensions      | W4-3/4" x H4-3/4" x E1/4"                                  |
| Paint Finish           | BG01; BK01; CH01;                                          |
|                        |                                                            |