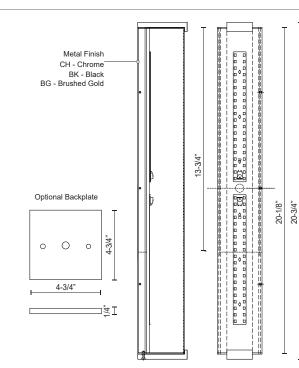

## SPECIFICATION DETAILS

| Fixture Dimensions     | W20-3/4" x H2-3/4" x E3-1/8"                               |
|------------------------|------------------------------------------------------------|
| Light Source           | AC LED Module                                              |
| Wattage                | 22W                                                        |
| Total Lumens           | 1600lm                                                     |
| Delivered Lumens       | BK-1256lm; CH-1274lm;                                      |
| Voltage                | 120V                                                       |
| Color Temperature      | 3000К                                                      |
| CRI (Ra)               | 90CRI                                                      |
| Optional Color Temps   | 2700K - 5000K Available, Minimum Order Quantities<br>Apply |
| LED Rated Life         | 50,000 hours                                               |
| Dimming                | 100% - 10%, ELV Dimmer (Not Included)                      |
| Diffuser Details       | White Acrylic Diffuser                                     |
| ADA Compliant          | Yes                                                        |
| Location               | Damp                                                       |
| Illumination Direction | All-Direction                                              |
| Mounting Style         | All Orientation; Wall;                                     |
| CEC Title 24 JA8       | Yes, JA8-2022                                              |
| Canopy Dimensions      | W4-3/4" x H4-3/4" x E1/4"                                  |
| Paint Finish           | BG01; BK01; CH01;                                          |
|                        |                                                            |

## DESCRIPTION

An extruded rectangular diffuser surrounds the LED source of the geometric vanity fixture. Capped by two thick offset squares the design is characterized by minimal details and clever features. During installation the lamp assembly may slide on the mounting track to allow for ideal positioning. Adding to the versatile function are the multiple fixture lengths and mounting orientations. Optional installation without backplate for smaller junction boxes.